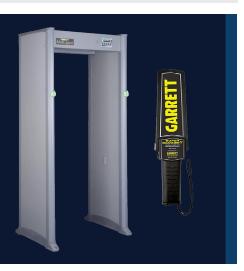

### **METAL DETECTORS**

HSS is partnered with Garrett Metal Detectors, an industry leader in metal detection and checkpoint screening devices. We have trained technicians with experience in the installation and service of Garrett's reliable products. We can also help to create a seamless, unified solution by integrating your metal detector with video surveillance and access control systems.

We offer handheld, walkthrough, and elevated body temperature screening metal detectors.