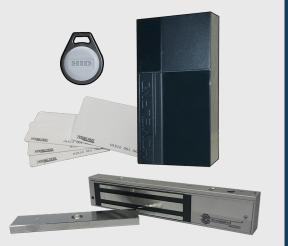

### **ACCESS CONTROL**

HSS provides professionally designed access control systems that give you the ability to track, record, and restrict access throughout your entire organization. We offer an advanced line of systems including card and keyfob readers, electric strikes, magnetic locks, biometric readers, intercom/door release, panic buttons, and more. These systems work well on their own but can be more beneficial when integrated with cameras and other electronic security equipment.