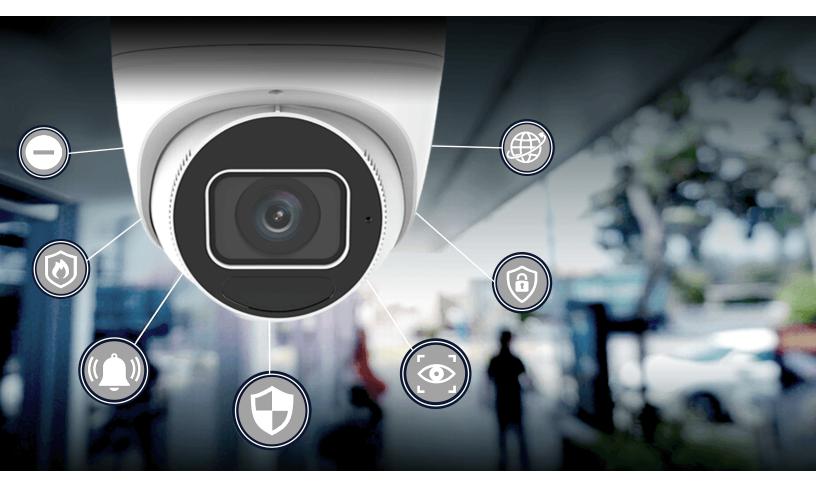

### SURVEILLANCE SYSTEMS

Our IP security cameras are vandal proof, weatherproof, and provide a superior level of infrared day and night visual clarity in your recorded video images. They are designed to prevent damage from hanging on, prying against, or being struck with an object. Our systems can integrate video analytic capabilities that enable your cameras to identify facial recognition, gunshot detection, object tracking, fire & smoke detection, and more.