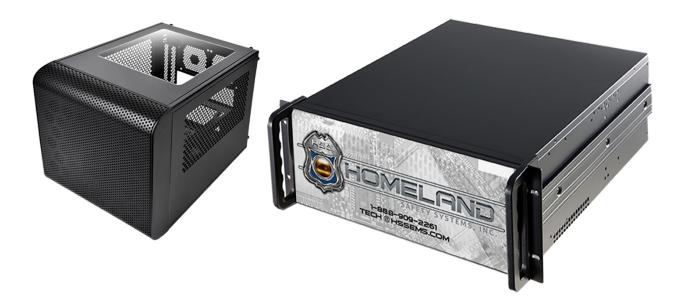

### CUSTOM-DESIGNED & MANUFACTURED ENTERPRISE CLASS SERVERS

Our HSS-VMS servers are meticulously constructed to ensure superior quality and a friendly ease of use for our end-users. Our VMS incorporates advanced video analytics that enable accurate monitoring and minimize the reliance on manual supervision. Prior to deployment, each machine undergoes rigorous testing, to ensure that once in the field they work flawlessly. If any problems do arise we are usually able to handle them within a day.

| MODEL            | MAX<br>CHANNELS | ANALOG<br>CHANNELS | HP (IP)<br>CHANNELS | FRAME<br>RATE | AUDIO<br>CHANNELS | STOCK<br>STORAGE |
|------------------|-----------------|--------------------|---------------------|---------------|-------------------|------------------|
| ■ HSS-1440NVR    | 4               | 4                  | 4                   | 30 FPS        | 4                 | 4TB              |
| ■ HSS-1480NVR    | 16              | 16                 | 16                  | 30 FPS        | 16                | 8TB              |
| ■ HSS-1480NVR-32 | 32              | 32                 | 32                  | 30 FPS        | 32                | 16TB             |