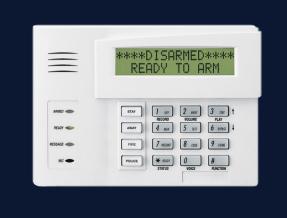

### **INTRUSION ALARMS**

Our intrusion alarm systems combine a quality, user-friendly alarm panel with motion sensors placed at entryways and numerous points throughout your building. HSS can provide a completely customized solution including control panels, keypads, motion detectors, glass break detectors, sensors, alarm sounding devices, and more. These systems can also be integrated with surveillance cameras, access control systems, and other physical security solutions.