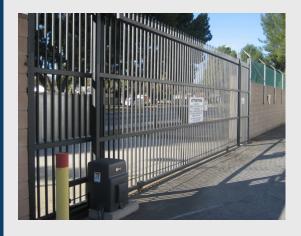

### **VEHICULAR GATE SYSTEMS**

The Ramset series of slide gate operators are the most durable and reliable in the in designed for high traffic installations. We install, service, and design systems with full UL 325 compliance. All of our systems can be integrated with high speed vehicle identification systems, allowing auto-entry through the gate.