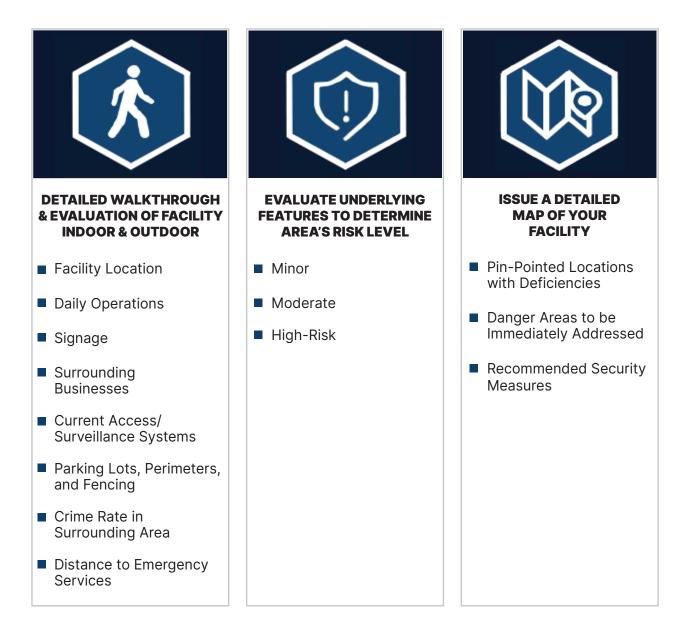

# INTERESTED IN A FREE RISK ASSESSMENT?

We are committed to partnering with facilities across Louisiana, Texas, Arkansas, and Mississippi to highlight some of the unrecognizable yet potential dangers and risks that can occur at any given time.

#### **OUR EXTENSIVE ASSESSMENTS INCLUDE:**