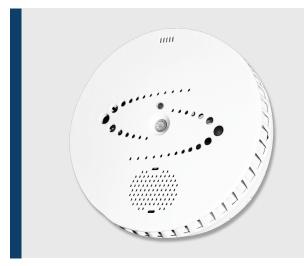

### **HALO SMART SENSORS**

The award-winning HALO IOT Smart Sensor is a comprehensive, multi-purpose security solution for privacy areas not covered by traditional cameras. HALO is capable of vape detection, smoke detection, THC detection, and sound abnormalities such as gunshots, bullying, and fighting. This smart device can send emails, texts, and/or alerts to designated personnel during an attack or emergency at your facility.