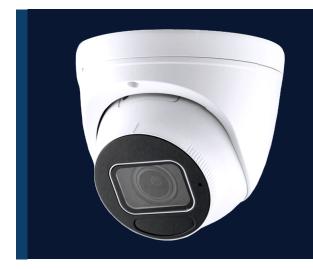

### SURVEILLANCE SYSTEMS

Our IP security cameras are vandal proof, weatherproof, and provide a superior level of infrared day and night visual clarity in your recorded video images. They are designed to prevent damage from hanging on, prying against, or being struck with an object. Our systems can integrate video analytic capabilities that enable your cameras to identify facial recognition, gunshot detection, object tracking, fire & smoke detection, and more.